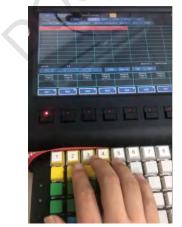

s the CUE under white line are linked together. Click the second line the white line will

change to Green. And means exits the edit.

linkage CUE can only be adjacent, can't cross page.

cancel linkage. press and hold the first line of linked CUE, wait until green line change to white. Click to remove the cue need to deleted. If click the cue in the middle the linked CUE will divided into two group.



For example in this picture, CUE 1/2/3 can be firing together with the press of any of key 1 or key2 or key3

5. CUE setting add fading button. Choose a CUE, click >> button, enter value setting.



- 6. Global safety address valid under simple DMX
- 7. USB extend keypad, check attached video. Due to there are some changes on the keypad so machine only support 48 keys keypad from SHOWVEN.