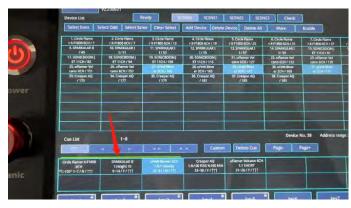

For example in this picture, CUE 1/2/3 can be firing together with the press of any of key 1 or key2 or key3

5. CUE setting add fading button. Choose a CUE, click >> button, enter value setting.

- 6. Global safety address valid under simple DMX
- 7. USB extend keypad, check attached video. Due to there are some changes on the keypad so machine only support 48 keys keypad from SHOWVEN.