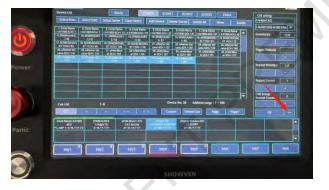

3. Wireless setting and internet setting position exchanged

4. superDMX, add CUE working together (linkage function)

press and hold the first line of CUE, there will be white line show on top of the CUE, click adjacent CUE (first line), the white line will extend to nearby CUE, this means the CUE under white line are linked together. Click the second line the white line will

change to Green. And means exits the edit.

linkage CUE can only be adjacent, can't cross page.

cancel linkage. press and hold the first line of linked CUE, wait until green line change to white. Click to remove the cue need to deleted. If click the cue in the middle the linked CUE will divided into two group.

For example in this picture, CUE 1/2/3 can be firing together with the press of any of key 1 or key2 or key3

5. CUE setting add fading button. Choose a CUE, click >> button, enter value setting.

- 6. Global safety address valid under simple DMX
- 7. USB extend keypad, check attached video. Due to there are some changes on the keypad so machine only support 48 keys keypad from SHOWVEN.