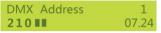

#### Main Interface:

First line : Display DMX address is "1".

Second line : Display the present inner core temperature and the temperature progress bar; displays remianing time is 7 minutes and 24 seconds.