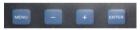

### **Operation Panel:**

LCD information display area, showing operate menu and working status of machine.

#### Control button area:

MENU : Short press to switch interface, press for 3 seconds can switch to the advanced setup interface.

- Parameters down.
- + : Parameters up.
- ENTER: Confirm and save parameters.