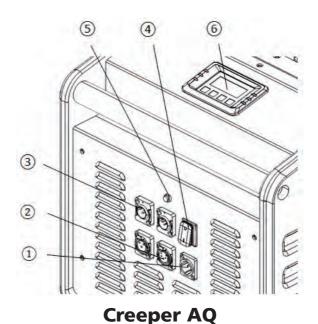

### **Control Panel Overview**

**Creeper AQ PLUS** 

- 1 Power Socket
- 2 5-Pin DMX IN/OUT
- (3) 3-Pin DMX IN/OUT
- 4 Power ON/OFF
- $\textcircled{5}\mathsf{Fuse}$
- 6 LCD Control Panel