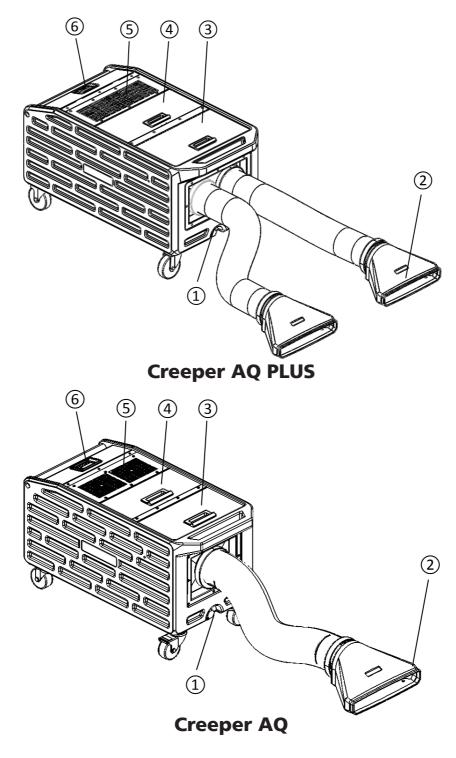

# **Product Overview**

- ① Drain
- <sup>(2)</sup> Fog Output Head
- 3 Water Tank
- ④ Fluid Tank
- 5 Fan
- 6 Control Panel