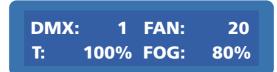

#### b) Main Interface

First Line: DMX address and Fan Speed, ":" blinks when there is DMX in signal.

**Second Line:** Shows machine core temperature and Fog Volume. The machine ready for operate when tempera ture value close to 100%.