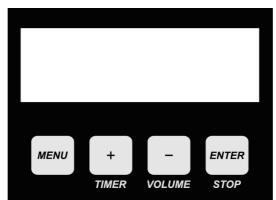

## **LCD Control Panel Operation**

#### a) LED display area

MENU: switch through setup menu;

- +: Parameter up; multiplex "TIMER" (smoke output time)
- -: Parameters down; multiplex "VOLUME" (smoke output start)

ENTER: confirm and save parameters (screen will blink once when save successfully); multiplex "STOP".

NOTE: Screen will switch to main interface automatically if not press any button in long time.