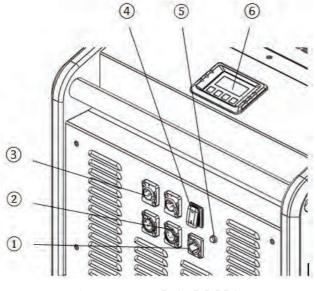

### **Control Panel Overview**

**Creeper AQ PLUS** 

- 1 Power Socket
- 2 5-Pin DMX IN/OUT
- (3) 3-Pin DMX IN/OUT
- 4 Power ON/OFF
- $\textcircled{5}\mathsf{Fuse}$
- 6 LCD Control Panel