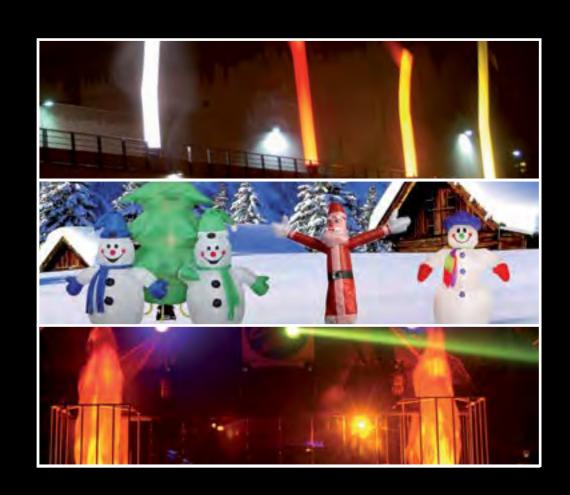

#### Silk Flame 2 to 6 m Height

The Power Head AirFlame lets you create a powerful and attractive visual effect for your shows. 3 versions are available: Standard (no lighting), Light (2 x MR16-71W lamps) and LED GB (36 x 3W LED).

The design we have perfected lets choose the head for four different effects: Silk Flames, Air Sleeve, inflatable Figures and Shapes, and cones.

**Head AirFlame Light DMX** 

nflatable Design 2 to 12 m Height