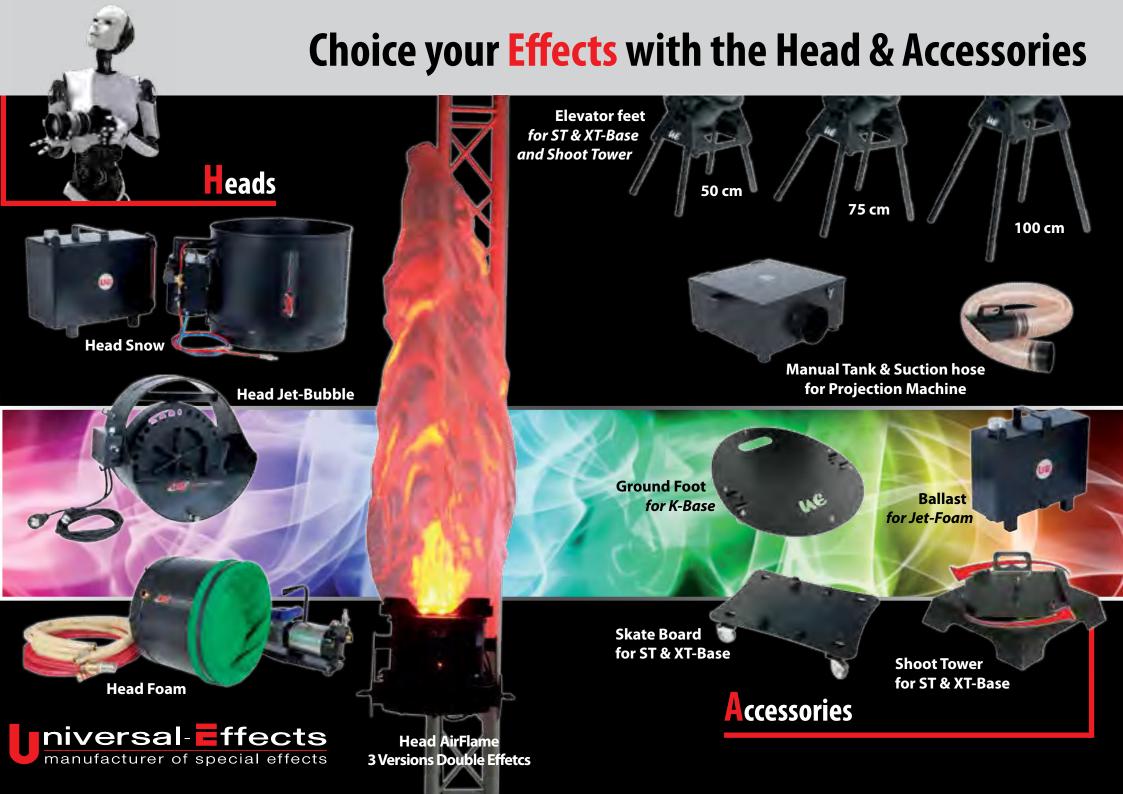

#### **Power Snow Machine**

K-Power Base + Head Striptease for Paper and Plastic Snow

Power Head Snow with tank included

ST-Power Base + Head Snow for Liquid Snow

### Power Bubble Machine

Head Jet-Bubble with fan variator included

**Bubble Fluid** 

**Double Wheel for 2 Sizes of Bubble** 

Schaum Foam Mousse Power Foam Machine **ST-Power Base** + Head Jet-Foam + Ballast ST-Power Base + Head Foam

### Mist Rain Wind - Brouillard Pluie Vent - Dunst Regen

Power Mist & Rain Machine
Power Wind Machine

### **Choice your Powerfull with the Base Head Projection Bases 350 and 500 Head Wind Head Fragrance K-Power Base 3 Versions** « Compact » **Head Mist & Rain Head Striptease** UE **Head Jet-Foam XT-Power Base** Pump & Hose set « Noiseless » **ST-Power Base** « Powerfull »