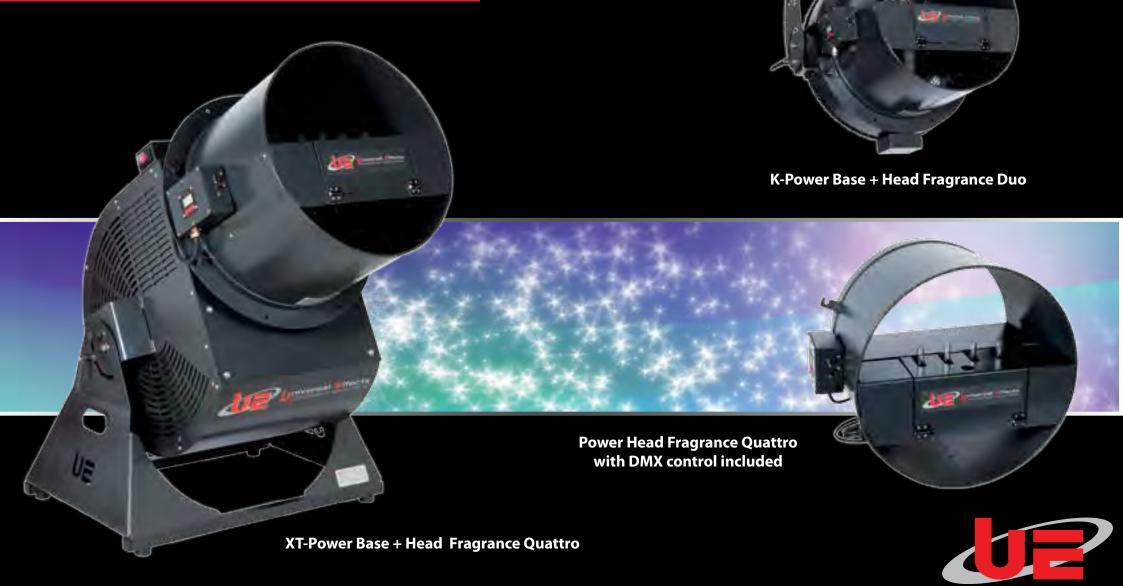

#### **Power Fragrance Machine**

#### Diffusion 100 to 10.000 people

Fragrance Fluid:
Bottles of
50ml
110ml
250ml

The Power Head Fragrance uses a very precise, high-performance technology to diffuse aromas. Thanks to its power, you can use the Fragrance head to change aromas in only a few seconds, and to diffuse them into any space you want. Using 100% natural essential oil, you can add a fourth dimension to your shows and target not just sight and sound, but smell too.