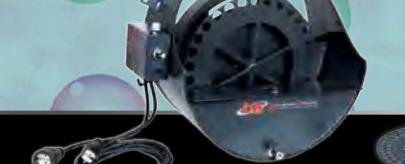

#### **Power Snow Machine**

K-Power Base + Head Striptease for Paper and Plastic Snow

Power Head Snow with tank included

ST-Power Base + Head Snow for Liquid Snow

#### Projection 12 to 25 m

The Power Head Snow meets the high expectations of show and entertainment professionals. Extra powerful, it shoots far and wide, and you can adjust the size of its snowflakes. It comes with an aluminum tank fitted with a level gauge, a valve and an industrial connector. We have the possibility to propose you optional high-capacity tanks.