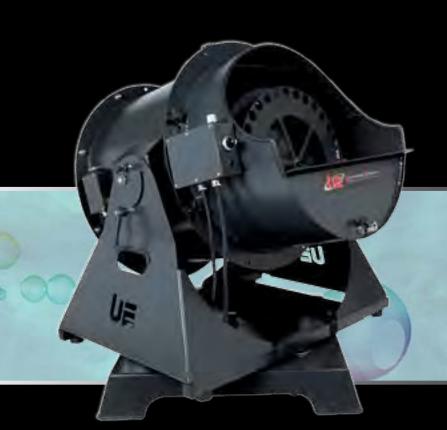

### Power Bubble Machine

Head Jet-Bubble with fan variator included

#### Projection 7 to 12 m

The Power Head Bubble shoots huge number of bubbles. Take your audience into wonderland on a stream of bubbles. You'll fall in love with this product, and the great show it puts on. Delivered with two wheels for two effects: small bubbles of a diameter of 1.5 cm and large bubbles of a diameter of 3 cm.

**Bubble Fluid** 

**Double Wheel for 2 Sizes of Bubble** 

Schaum Foam Mousse Power Foam Machine **ST-Power Base** + Head Jet-Foam + Ballast ST-Power Base + Head Foam