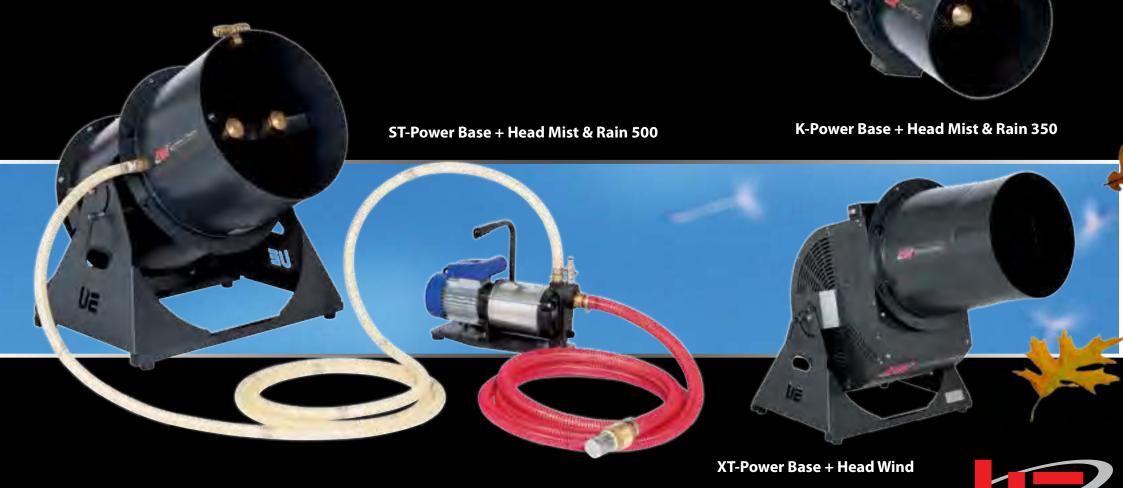

### Mist Rain Wind - Brouillard Pluie Vent - Dunst Regen

Power Mist & Rain Machine
Power Wind Machine

#### Rain Projection 6 to 10 m

The Power Head Mist and Rain lets you create your own weather. To give a cool feel to your show, shoot water in fog mode. When you need to create something a little stormy, add wind and rain in rain mode.

The Power Head Wind lets you concentrate a narrow gust of wind. Use it without the head for a wide, powerful wind effect. The head lets you double the air flow while narrowing the scope of the effect.

Wind Speed 45 to 75 km/h