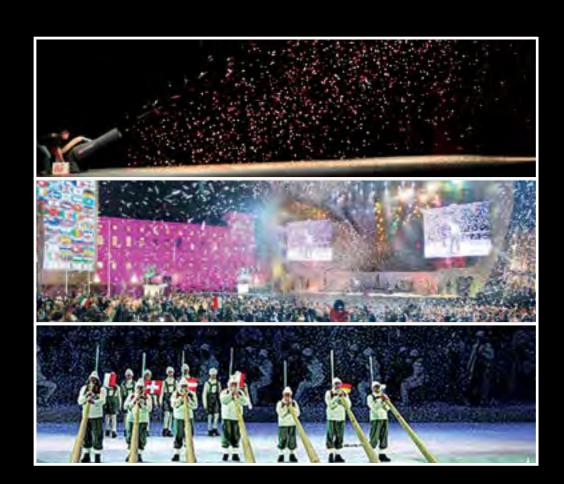

#### **Power Snow Machine**

K-Power Base + Head Striptease for Paper and Plastic Snow

Power Head Snow with tank included

ST-Power Base + Head Snow for Liquid Snow

#### Projection 12 to 25 m

The Power Head Snow meets the high expectations of show and entertainment professionals. Extra powerful, it shoots far and wide, and you can adjust the size of its snowflakes. It comes with an aluminum tank fitted with a level gauge, a valve and an industrial connector. We have the possibility to propose you optional high-capacity tanks.

Liquid, Paper and Plastic Snow