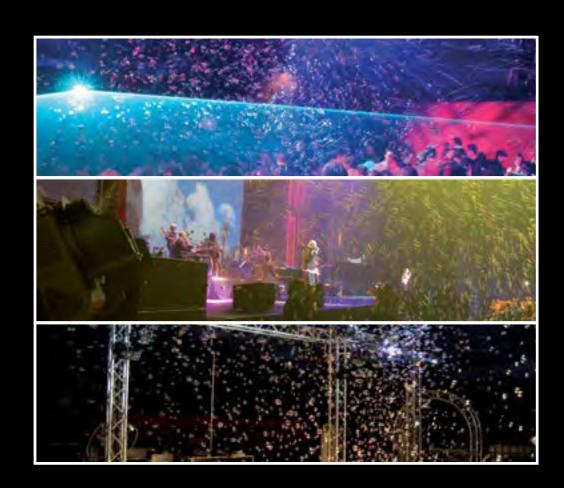

#### Projection 7 to 12 m

The Power Head Bubble shoots huge number of bubbles. Take your audience into wonderland on a stream of bubbles. You'll fall in love with this product, and the great show it puts on. Delivered with two wheels for two effects: small bubbles of a diameter of 1.5 cm and large bubbles of a diameter of 3 cm.