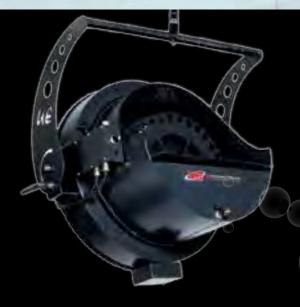

### Power Bubble Machine

Head Jet-Bubble with fan variator included

#### Projection 7 to 12 m

The Power Head Bubble shoots huge number of bubbles. Take your audience into wonderland on a stream of bubbles. You'll fall in love with this product, and the great show it puts on. Delivered with two wheels for two effects: small bubbles of a diameter of 1.5 cm and large bubbles of a diameter of 3 cm.

**Bubble Fluid** 

**Double Wheel for 2 Sizes of Bubble** 

Schaum Foam Mousse Power Foam Machine **ST-Power Base** + Head Jet-Foam + Ballast ST-Power Base + Head Foam