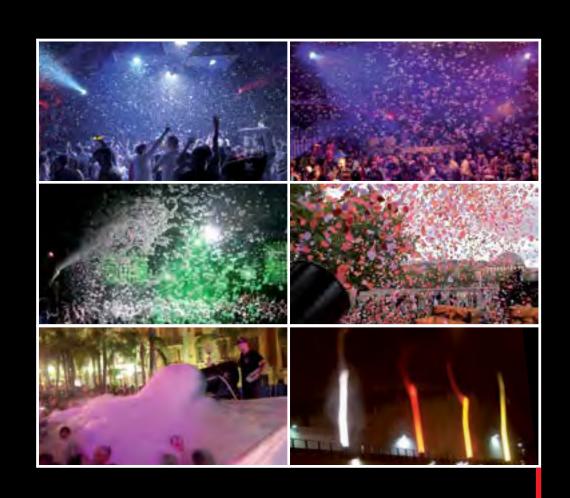

#### **Power Snow Machine**

K-Power Base + Head Striptease for Paper and Plastic Snow

Power Head Snow with tank included

ST-Power Base + Head Snow for Liquid Snow

#### Projection 12 to 25 m

The Power Head Snow meets the high expectations of show and entertainment professionals. Extra powerful, it shoots far and wide, and you can adjust the size of its snowflakes. It comes with an aluminum tank fitted with a level gauge, a valve and an industrial connector. We have the possibility to propose you optional high-capacity tanks.

Liquid, Paper and Plastic Snow