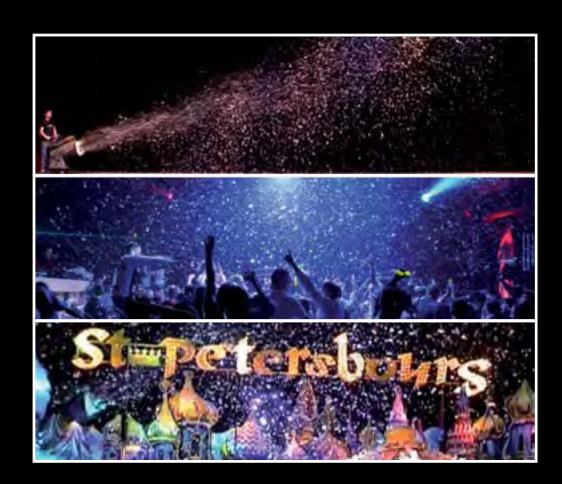

## Confetti - Konfetti - Confeti

### Confete - Coriandoli - Confetti

#### Projection 10 to 20 m

**Rose petals** 

The Power Head Projection uses the Venturi effect to shoot, continuously, a huge volume of products such as confetti, paper snow, flower petals, pop-corn, foam balls etc.

The Power Head Striptease is specially designed to give a snowfall effect for paper, confetti, raining glitter or rose petals. This machine focuses the effect on a very concentrated area, and is ideal for stage effects and catwalks.

Confetti

360° Effects 3 to 5 m