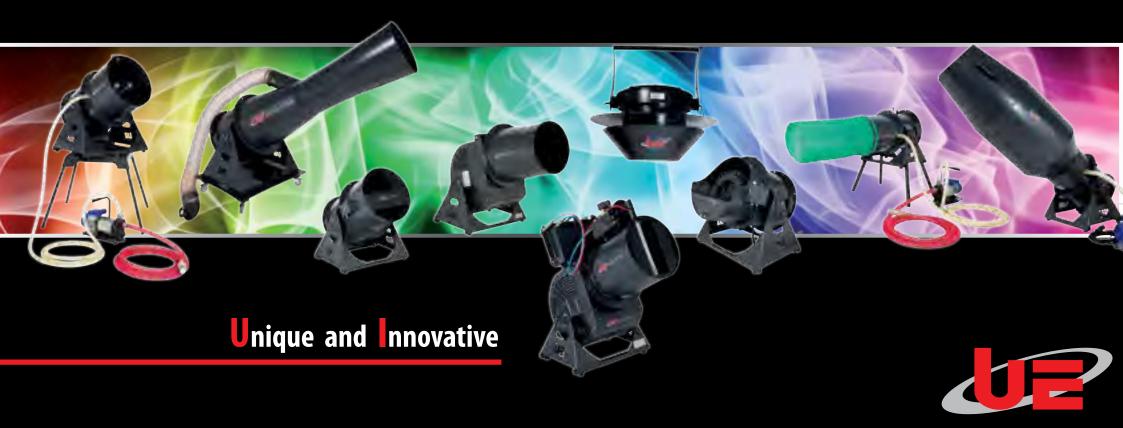

# The Revolutionary Concept by UE

6 16 16
Bases + Heads = Amazing
at your choice for effects Special Effects







**2** Sizes, **3** Powerfull

Our original concept!

Specially adapted to Rental and Event company for Show and Entertainment industry.





Quality, Efficiency, Modularity



#### **Power Snow Machine**



K-Power Base + Head Striptease for Paper and Plastic Snow

Power Head Snow with tank included

ST-Power Base + Head Snow for Liquid Snow



#### Projection 12 to 25 m



The Power Head Snow meets the high expectations of show and entertainment professionals. Extra powerful, it shoots far and wide, and you can adjust the size of its snowflakes. It comes with an aluminum tank fitted with a level gauge, a valve and an industrial connector. We have the possibility to propose you optional high-capacity tanks.







Liquid, Paper and Plastic Snow



## Bubble - Bulle - Seifenblasen

##