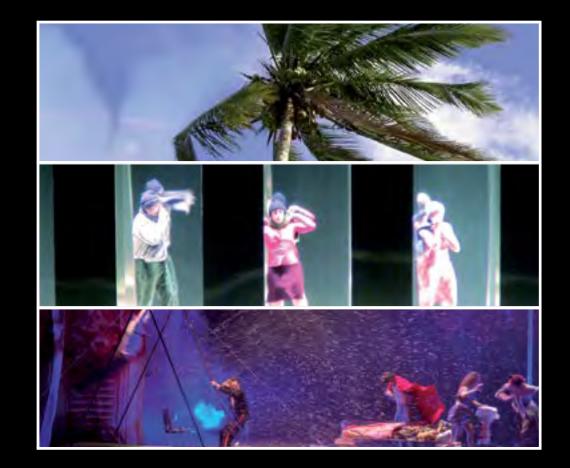

### Mist Rain Wind - Brouillard Pluie Vent - Dunst Regen

Power Mist & Rain Machine
Power Wind Machine

#### Rain Projection 6 to 10 m

The Power Head Mist and Rain lets you create your own weather. To give a cool feel to your show, shoot water in fog mode. When you need to create something a little stormy, add wind and rain in rain mode.

The Power Head Wind lets you concentrate a narrow gust of wind. Use it without the head for a wide, powerful wind effect. The head lets you double the air flow while narrowing the scope of the effect.