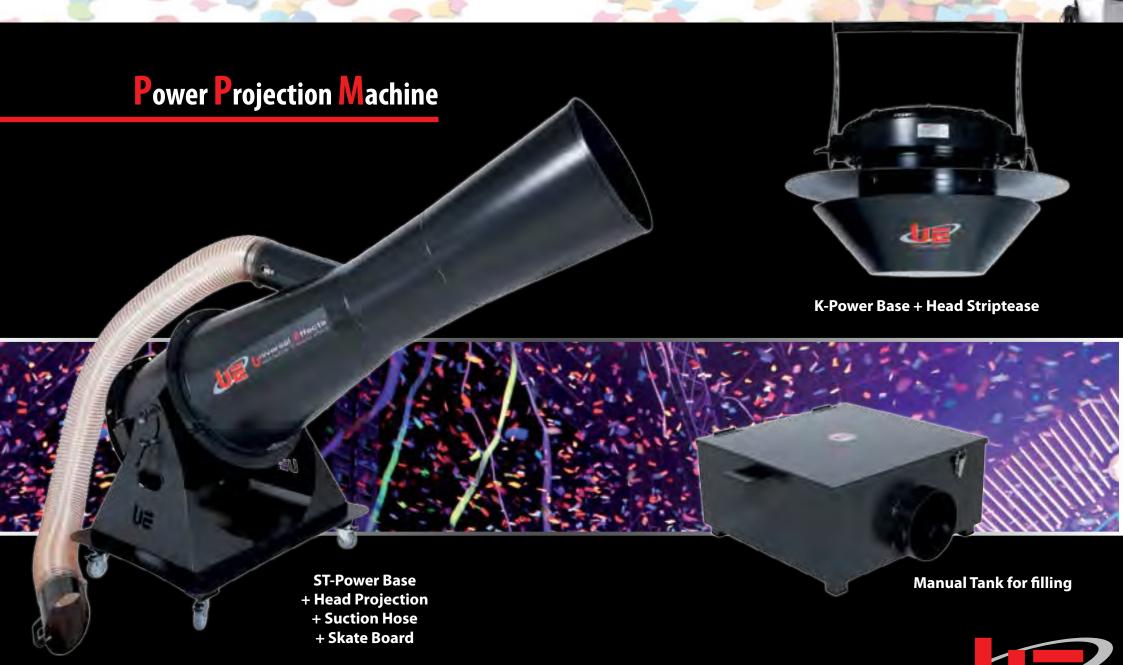

#### **Power Snow Machine**

K-Power Base + Head Striptease for Paper and Plastic Snow

Power Head Snow with tank included

ST-Power Base + Head Snow for Liquid Snow

#### Projection 12 to 25 m

The Power Head Snow meets the high expectations of show and entertainment professionals. Extra powerful, it shoots far and wide, and you can adjust the size of its snowflakes. It comes with an aluminum tank fitted with a level gauge, a valve and an industrial connector. We have the possibility to propose you optional high-capacity tanks.

#### Projection 10 to 20 m

**Rose petals** 

The Power Head Projection uses the Venturi effect to shoot, continuously, a huge volume of products such as confetti, paper snow, flower petals, pop-corn, foam balls etc.

The Power Head Striptease is specially designed to give a snowfall effect for paper, confetti, raining glitter or rose petals. This machine focuses the effect on a very concentrated area, and is ideal for stage effects and catwalks.