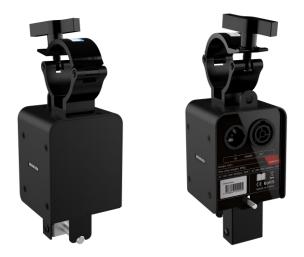

## **KABUKI DROP**

SHOWVEN KABUKI DROP is a compact and exquisite designed reliable device for drops of curtains, open up balloons, unroll of banners or any other objects on stages. It is a direct on-off system with 20kg loading capacity.

### Features

- Compact and exquisite design
- Simple structure, extremely reliable
- Y PowerCON TRUE1 TOP chassis connectors
- N Powerful electromagnet, 20kg load capacity
- Quick and easy to install
- Simple to operate, direct on-off control

#### Dimension

76.5 x 82.5 x 230 mm (clamps included)