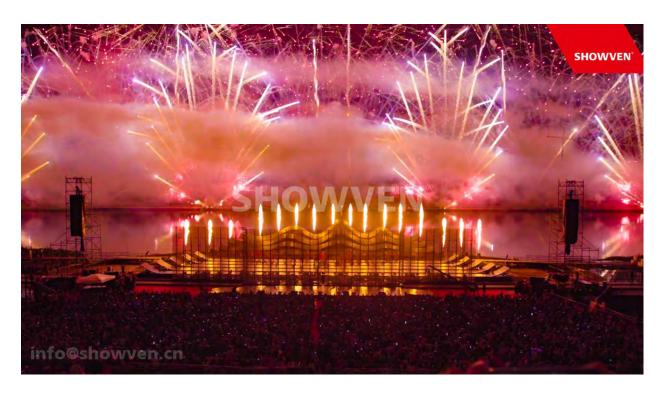

## **Your Liquid Flamer!**

U-Flamer is a global pioneer of vertical fluid driven flamer, with flame height up to 8-10m. Equipped with built-in fuel tank and pumping system makes it super easy to setup and operate. The fuel for uFlamer is ISOPAR, which is much safer as well as less restrictions comparing with existing gas flamers on the market. IPX3 rated design and indoor nozzle optional ensure flexible usage of U-Flamer.