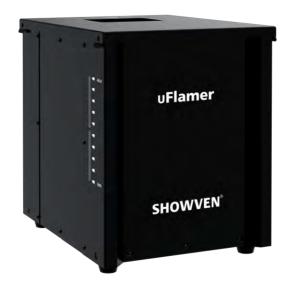

## **U-Flamer**

## **Your Liquid Flamer!**

U-Flamer is a global pioneer of vertical fluid driven flamer, with flame height up to 8-10m. Equipped with built-in fuel tank and pumping system makes it super easy to setup and operate. The fuel for uFlamer is ISOPAR, which is much safer as well as less restrictions comparing with existing gas flamers on the market. IPX3 rated design and indoor nozzle optional ensure flexible usage of U-Flamer.

## **Features**

- \ Fluid driven vertical flamer original designed by SHOWVEN
- \ Flame up to 8-10m (no wind)
- \ Dual ignitor
- \ Built-in pump, plug and play system
- \Super compact pumping system design, easy carrying
- \ Stainless steel housing, reliable and durable
- \ IPX3 waterproof design
- \ Built-in 5L fuel tank, equals to 83s effects. Support external tank
- \ Safety lock with switchable test mode, safer for service
- \ Tilt protection, the tilt sensor will be activated when machine slant Over 45°.
- \Intelligent control system, safer for use
- \ Standard DMX control
- \ Machine running status monitoring with SHOWVEN host controller
- \ Built-in battery design (Optional, and customer can buy battery locally)

**Housing Material** 

304 stainless steel

**Effect Direction** 

Vertical

Flame Height

8-10m (no wind)

**Fuels** 

ISOPAR G, H, L,