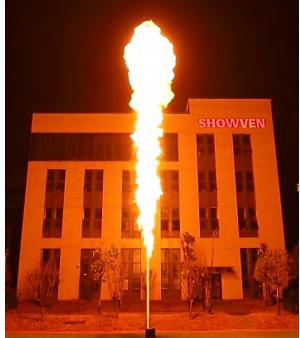

## **U-FLAMER MAX 20M**

U-FLAMER MAX 20M is the first standalone liquid flamer with flames upto to 20m. Built in pumping system and fuel tank makes it the only plug and play big liquid flame units available on market. Equipped with auxillary igniter and triple high voltage igniters ensure successful ignition.

## **Effects**