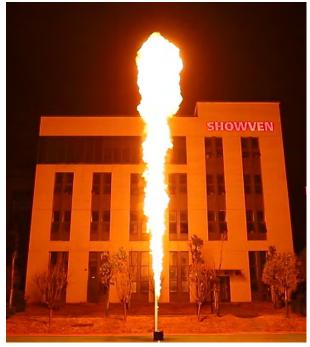

## **U-FLAMER MAX 20M**

U-FLAMER MAX 20M is the first standalone liquid flamer with flames upto to 20m. Built in pumping system and fuel tank makes it the only plug and play big liquid flame units available on market. Equipped with auxillary igniter and triple high voltage igniters ensure successful ignition.

## **Effects**