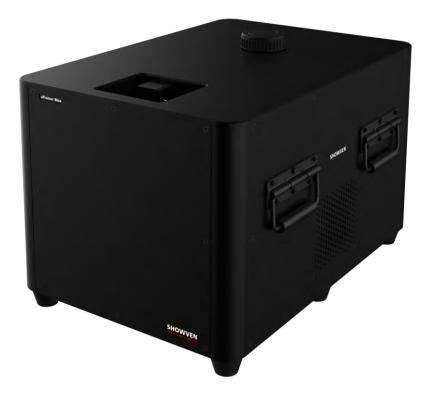

## **U-FLAMER MAX 20M**

U-FLAMER MAX 20M is the first standalone liquid flamer with flames upto to 20m. Built in pumping system and fuel tank makes it the only plug and play big liquid flame units available on market. Equipped with auxillary igniter and triple high voltage igniters ensure successful ignition.

## **Specifications**

**Dimension** 

570 x 425 x 380 mm

Weight

60kg

**Input and Power** 

200-240VAC, 50/60 Hz, 2.5KW

**Housing Material** 

304 Stainless steel

**Effect Direction** 

Vertical

Max. Flame Height (No Wind)

Nozzle XXH: 20m

**Fuels** 

ISOPAR G, H, L, M; ISOPROPANOL

**Fuel Tank Capacity** 

17L

**Fuel Consumption Rate** 

Appr. 1L/s

**Interface** 

NEUTRIK POWERCON TRUE1 IN/OUT Waterproof 3-pin and 5-pin XLR IN/OUT

**Control** 

DMX, 9-60V Pyro Signal

E-stop

Yes

**ARM Indicator Light** 

Yes

**Liquid Level Sensor** 

Yes

Ignition

High Voltage Electron Ignition \* 3

**Firing Duration** 

0.2-0.5s

**Use in Rain** 

Yes