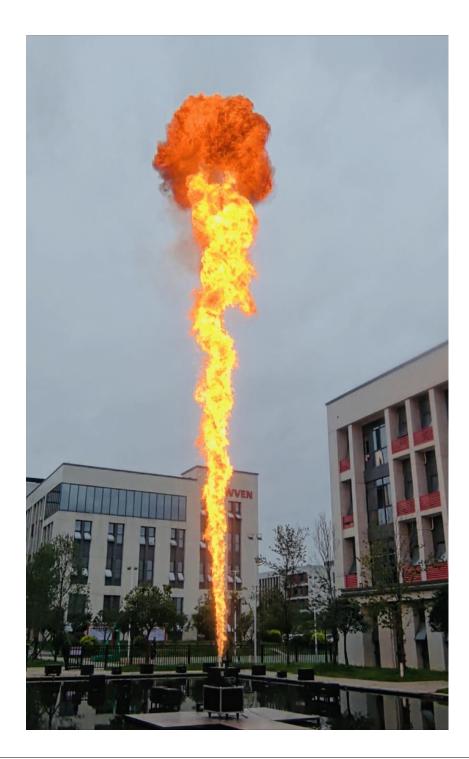

# uFlamer Max Plus

uFlamer Max Plus is a upgrade based on uFlame Max to meet professionals who want longer firing durations. It inherited all the advantages of uFlamer Max while with firing duration up to 3s.

# Features

- 1 20m flames
- Maxi. Firing duration upto 3s
- N Built-in pump and fuel tank, plug and play system
- Compact size
- Triple high voltage igniters
- Flame monitoring function
- Multi safety configurations: cascadable power cut-off E-stop connector, ARM indicator light, safety switch etc.

## Effect Direction

Vertical

Max. Flame Height (No Wind)

Nozzle XXH: 20m

# Effects

Ignition High Voltage Electron Ignition \* 3 Max. Firing Duration 3s

Use in Rain Yes