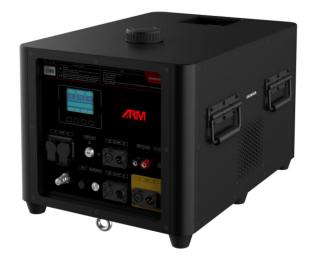

# uFlamer Max Plus

uFlamer Max Plus is a upgrade based on uFlame Max to meet professionals who want longer firing durations. It inherited all the advantages of uFlamer Max while with firing duration up to 3s.

# Features

- 1 20m flames
- Maxi. Firing duration upto 3s
- N Built-in pump and fuel tank, plug and play system
- Compact size
- Triple high voltage igniters
- Flame monitoring function
- Multi safety configurations: cascadable power cut-off E-stop connector, ARM indicator light, safety switch etc.

#### Dimension

690 x 475 x 415 mm

## Weight

80kg

Input and Power 200-240VAC, 50/60 Hz, 2.5KW

## Housing Material

304 Stainless steel

## Interface

NEUTRIK POWERCON TRUE1 IN/OUT Waterproof 3-pin and 5-pin XLR IN/OUT

## Control

# **SHOWVEN**<sup>®</sup>

DMX, 9-60V Pyro Signal E-stop Yes ARM Indicator Light Yes Liquid Level Sensor Yes