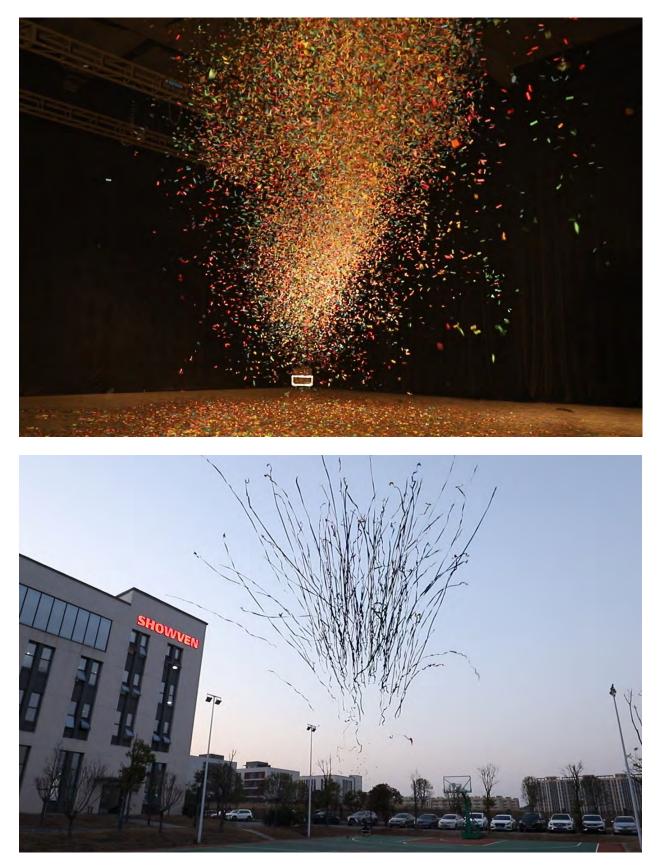

#### Output

12L: Up to 43m (20m\*5cm streamer), up to 22m (confetti)

36L: Up to 45m (20m\*5cm streamer), up to 22m (metallic confetti)

## Effect