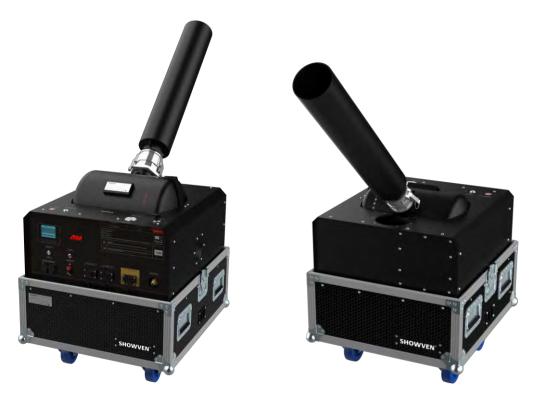

# U-FETTI SHOOTER 12L | 36L

U-FETTI SHOOTER is a type of new confetti/streamer shooter working with compressed air, equipped with built-in air compressor and battery (12L) makes it super easier for stadium applications, together with SHOWVEN PyroSlave series firing system to achieve non interference wireless control, no DMX or power cable are needed. For faster pressurize of the tank, we reserve the external air coupling connector so that operator can use their own air compressor to fill the tank. To meet different ouutput volume request, we developed two models U-FETTI SHOOTER 12L and 36L with different output capacity.

### Features

- V Up to 43m (12L) / 45m (36L) streamers output with full loading
- V PED certified tank
- N Built-in air compressor with external air coupling connector available
- True wireless, 18650 battery powered system (12L)
- Durable stainless steel tank, launch pipe and connectors
- Multi safety configurations: cascadable power cut-off E-stop connector, ARM indicator light, safety switch etc.
- Touch screen
- 1 3-PIN, 5-PIN DMX and 9-60V pyro signal port
- Adjustable pressure upto 8bar
- Digital and mechanical pressure display
- 1 5L (12L) / 10L (36L) large capacity stainless steel launch pipe with self locking coupler