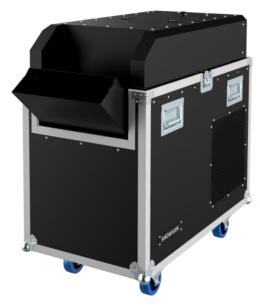

## uFetti Blower 16M

uFetti Blower 16M is a more compact yet still powerful DMX controllable automatic confetti blower, equipped with customized low noisy high speed blower and a 45L extra large automatic confetti dosing hopper. What's more we adopt durable patented brush feeding structure instead of foam feeding structure ensure longer service life. Operator can adjust the confetti output density by DMX. It can be widely used in indoor, outdoor and various special applications.

## **Features**

- Compact yet powerful confetti blower, upto 15m output distance
- 45L automatic confetti dosing hopper, 10kg paper confetti loading capacity
- Adjustable confetti output density, 7-20min continuous output
- No Durable patented brush feeding structure
- \ Flightcase design, easy for transport
- Noth DMX and Manual controllable
- Wider output nozzle, wider confetti spread
- Adjustable output angles

## **Specifications**

Dimension

926 x 540 x 990mm

Net Weight

106kg

Voltage

AC200-240V / AC100-120V, 50/60Hz

Work Power