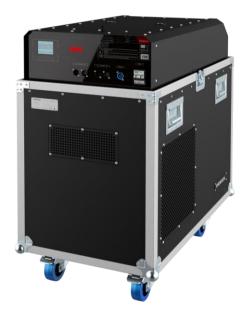

## uFetti Blower 16M

uFetti Blower 16M is a more compact yet still powerful DMX controllable automatic confetti blower, equipped with customized low noisy high speed blower and a 45L extra large automatic confetti dosing hopper. What's more we adopt durable patented brush feeding structure instead of foam feeding structure ensure longer service life. Operator can adjust the confetti output density by DMX. It can be widely used in indoor, outdoor and various special applications.

## **Features**

- Compact yet powerful confetti blower, upto 15m output distance
- 45L automatic confetti dosing hopper, 10kg paper confetti loading capacity
- Adjustable confetti output density, 7-20min continuous output
- No Durable patented brush feeding structure
- \ Flightcase design, easy for transport
- Noth DMX and Manual controllable
- Wider output nozzle, wider confetti spread
- Adjustable output angles

## **Specifications**

Dimension

926 x 540 x 990mm

Net Weight

106kg

Voltage

AC200-240V / AC100-120V, 50/60Hz

Work Power