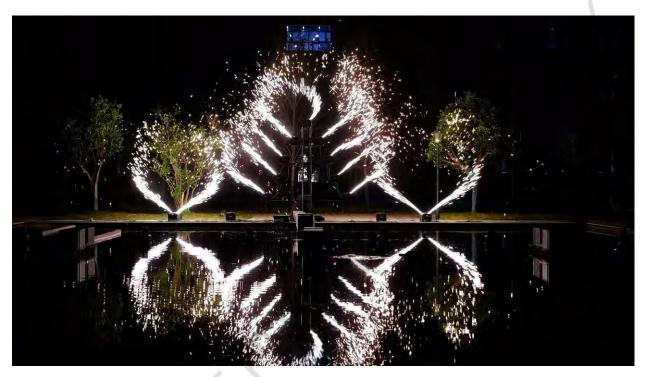

## SPARKULAR WAVER

SPARKULAR \* WAVER is 180 degree waving spark effect originally developed by SHOWVEN. It can firing in any single direction between -90 to 90 degree or in waving sequences etc. With 72 preset firing sequences and various editable sparks effect brings infinite creativity to your stage.

## **Effect**