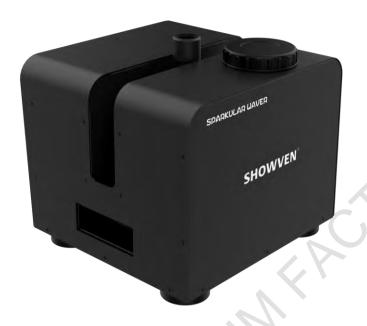

## SPARKULAR WAVER

SPARKULAR \* WAVER is 180 degree waving spark effect originally developed by SHOWVEN. It can firing in any single direction between -90 to 90 degree or in waving sequences etc. With 72 preset firing sequences and various editable sparks effect brings infinite creativity to your stage.

## **Features**

- 180 degree waving spark effect
- Firing angle can be waving or any fixed direction between -90 to 90 degree
- Fast and precise nozzle waving based on exclusive dual PID algorithm control system
- 1 72 preset firing sequences, easy operation and programing
- Stainless steel housing, durable and reliable
- Motor status real time monitoring, safer to use and easier problem diagnosis
- 1 3.2" LCD color screen, user friendly

## **Specifications**

Dimension

300 x 290 x 273mm

Net Weight

15.5kg

Voltage

AC200-240V / AC100-120V, 50/60Hz

**Work Power** 

500W

**Housing Material** 

304 stainless steel

Motor Status Monitoring

Yes

Color Screen

Yes, 3.2"

Firing Direction

Waving between -90° to 90°

Fixed firing angle between -90° to 90°

Effect Angle Adjustable

YES, -90° to 90°

**Preset Firing Sequences** 

YES, 72 preset firing sequences

Hopper Capacity

400g

Interface

3-pin and 5-pin XLR

Control

DMX, 6 channels

**Effect Height** 

2.5-4.5m adjustable