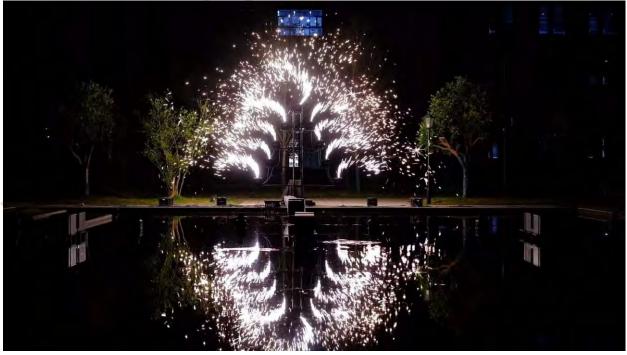

## SPARKULAR WAVER

SPARKULAR \* WAVER is 180 degree waving spark effect originally developed by SHOWVEN. It can firing in any single direction between -90 to 90 degree or in waving sequences etc. With 72 preset firing sequences and various editable sparks effect brings infinite creativity to your stage.

## **Effect**