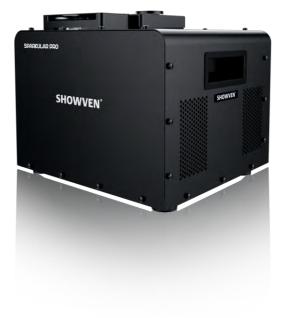

# SPARKULAR PRO SPECIFICATIONS

SPARKULAR PRO is derived from SHOWVEN original SPARKULAR technology platform for outdoor installations and professional outdoor show market. IP55 rated weatherproof enclosure design allows SPARKULAR PRO works even in heavy rainfall. It is an ideal choice for outdoor events, theme parks, projects installations etc.

## **Features**

- First SPARKULAR machine with waterproof function
- > Adjustable effects height up to 5.5m
- > Safe, no gunpowder, no smoke and pyro smell
- > 1200g super hopper, support long effects time
- > IP55 rated weatherproof enclosure, ideal for outdoor use
- > DMX controllable, can be started and stopped at any time
- Stainless steel panel, stable and durable