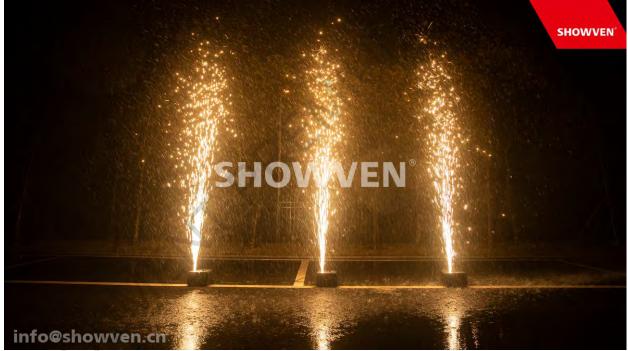

## **Features**

- First SPARKULAR machine with waterproof function
- > Adjustable effects height up to 5.5m
- > Safe, no gunpowder, no smoke and pyro smell
- > 1200g super hopper, support long effects time
- > IP55 rated weatherproof enclosure, ideal for outdoor use
- > DMX controllable, can be started and stopped at any time
- Stainless steel panel, stable and durable

## Fountain Height

HC8200 LARGE/ LARGE I: 5-5.5m