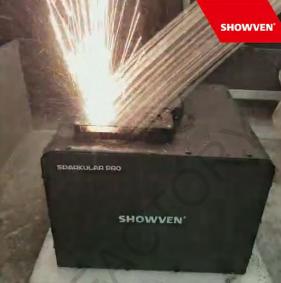

## **Features**

- First SPARKULAR machine with waterproof function
- > Adjustable effects height up to 5.5m
- > Safe, no gunpowder, no smoke and pyro smell
- > 1200g super hopper, support long effects time
- > IP55 rated weatherproof enclosure, ideal for outdoor use
- > DMX controllable, can be started and stopped at any time
- Stainless steel panel, stable and durable

For safety use, please don't touch sparks with hands or other flammable objects