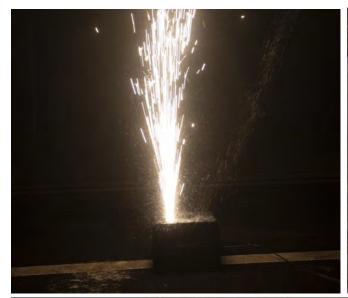

## **Features**

- First SPARKULAR machine with waterproof function
- > Adjustable effects height up to 5.5m
- > Safe, no gunpowder, no smoke and pyro smell
- > 1200g super hopper, support long effects time
- > IP55 rated weatherproof enclosure, ideal for outdoor use
- > DMX controllable, can be started and stopped at any time
- Stainless steel panel, stable and durable

## Fountain Height

HC8200 LARGE/ LARGE I: 5-5.5m