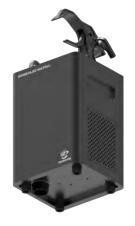

# SPARKULAR miniFALL SPECIFICATIONS

SPARKULAR miniFALL is newest innovation by SHOWVEN with its patented state-of-the-art D-QUIET technology, which ensure the working noisy below 50DB. Enhanced energy saving technology with optimized structure and channel design makes SPARKULAR miniFALL into a new level on size, weight and power consumption. It is an ideal sparks effects solution for party, stage, clubs, studios etc.

# **Features**

- New generation cold spark technology
- D-quiet Technology, low noisy;
- Patented non-pyro technology;
- Low power consumption, energy saving;
- NEUTRIK POWERCON socket, quality assurance
- Light weighted, easy for hanging and carry;

#### **Dimension**

150 x 160 x 240 mm

# Weight

3.0 kg