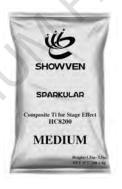

# CONSUMABLE HC8200 FOR SPARKULAR miniFALL

HC8200 is granulated alloy which is designed and produced by SHOWVEN, used on SPARKULAR series machine to generate sparks effects. The component are metal, thus ensure the safety during transportation, storage and usage. For different application scenario the consumable for SPARKULAR miniFALL divided into two types: HC8200 MEDIUM, HC8200 LARGE.

#### **Package**

200g/bag, Aluminum foil vacuum package. 12bags/box, 12boxes/carton.