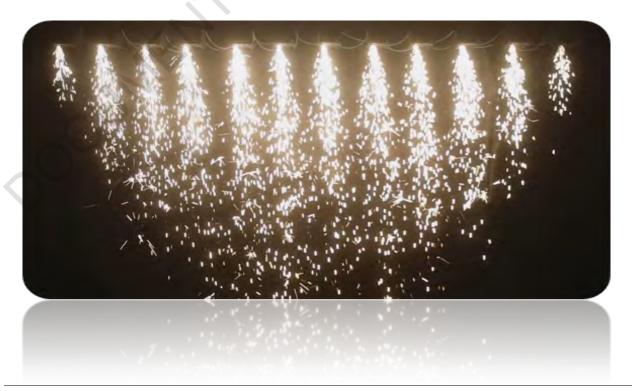

#### **FALL** length

HC8200 MEDIUM: 2.0-3.0m HC8200 LARGE: 3.0-4.0m

# **FALL Length**

HC8200 MEDIUM: 2.0-3.0m HC8200 LARGE: 3.0-4.0m