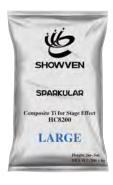

# CONSUMABLE HC8200 FOR SPARKULAR miniFALL

HC8200 is granulated alloy which is designed and produced by SHOWVEN, used on SPARKULAR series machine to generate sparks effects. The component are metal, thus ensure the safety during transportation, storage and usage. For different application scenario the consumable for SPARKULAR miniFALL divided into two types: HC8200 MEDIUM, HC8200 LARGE.

#### **Package**

200g/bag, Aluminum foil vacuum package. 12bags/box, 12boxes/carton.