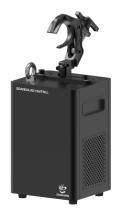

# SPARKULAR miniFALL SPECIFICATIONS

SPARKULAR miniFALL is newest innovation by SHOWVEN with its patented state-of-the-art D-QUIET technology, which ensure the working noisy below 50DB. Enhanced energy saving technology with optimized structure and channel design makes SPARKULAR miniFALL into a new level on size, weight and power consumption. It is an ideal sparks effects solution for party, stage, clubs, studios etc.

# **Features**

- New generation cold spark technology
- D-quiet Technology, low noisy;
- Patented non-pyro technology;
- Low power consumption, energy saving;
- NEUTRIK POWERCON socket, quality assurance
- Light weighted, easy for hanging and carry;

#### **Dimension**

150 x 160 x 240 mm

# Weight

3.0 kg