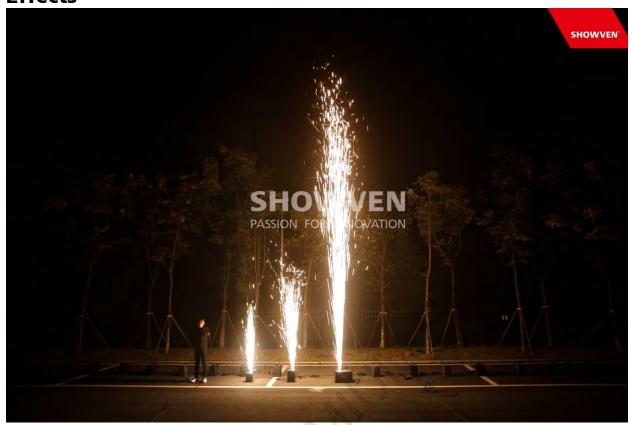

## **Effects**

# **SPARKULAR Cyclone SPECIFICATIONS**

SPARKULAR Cyclone is a brand new product with SHOWVEN original technology. It is with amazing sparks effect up to 10m and equipped with auto brake system, ensure immediate stop even in max output. SPARKULAR Cyclone with waterproof design allows shows not interrupted by rain. It is designed for the high demanding professional show market makes it an ideal choice for large shows, concerts, music festival, outdoor events etc.

## **Features**

- Impressive spark effect with adjustable height up to 10m
- Auto brake system, ensure immediate stop even in max output
- Water proof design, allows shows not interrupted by rain (can't immerse in water)
- ➤ NEUTRIK POWERCON TRUE1, both 3-pin and 5-pin XLR connectors
- > Reinforced and high strength stainless steel panel structure