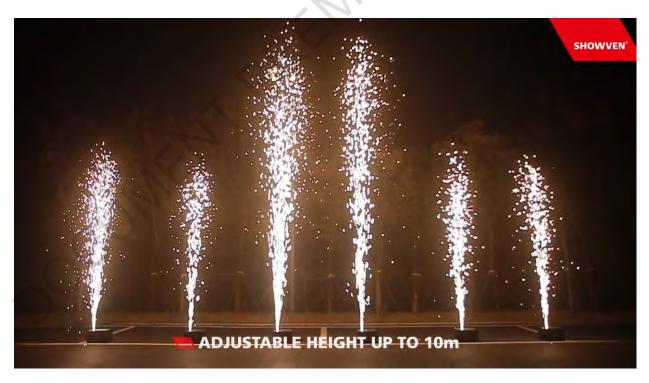

## **Effects**

## **Features**

- Impressive spark effect with adjustable height up to 10m
- Auto brake system, ensure immediate stop even in max output
- Water proof design, allows shows not interrupted by rain (can't immerse in water)
- ➤ NEUTRIK POWERCON TRUE1, both 3-pin and 5-pin XLR connectors
- > Reinforced and high strength stainless steel panel structure

## Consumable and Effect Height

HC8200 LARGE III: 9-10m HC8200 LARGE II: 8-9m HC8200 LARGE I: 7-8m HC8200 LARGE: 6-7m