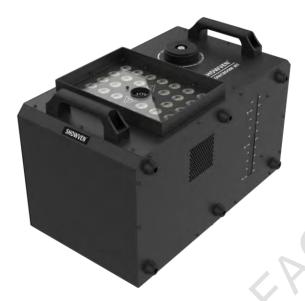

## SONICBOOM™ JET

SONICBOOM JET is a revolution  $CO_2$  jet simulator with stronger burst and massive instant fog output up to 15m. SONICBOOM JET simulate traditional  $CO_2$  jet to the greatest extent through our patented supercharging technology, which ensure much faster burst and higher effect than existing smoke jet product on market.

## **Features**

- \ Patented supercharging technology, stronger burst
- \ Dense smoke column up to 15m
- \ Powerful dual smoke generation system, dual output
- \ Whole metal piping system, reliable and longer service life
- \ 6L built-in stainless steel fluid tank with mechanical fluid level indicator
- \Unique constant pressure system, consistent smoke effect;
- \ 30pcs 9W LED, independent smoke column color change.
- \ No generation of CO<sub>2</sub>, environmental friendly
- \ Unlimited installation angles even up-side-down
- \ Cost effective consumables

## **Specifications**

Dimension

546 x 331 x 372 mm

Weight

37 kg

Voltage and Fuse

AC220-240V, 50/60Hz, 15A/250V AC100-120V, 50/60Hz, 18A/250V **Work Power** 

3000W/1800W (220V version) 2400W/1800W (110V version)