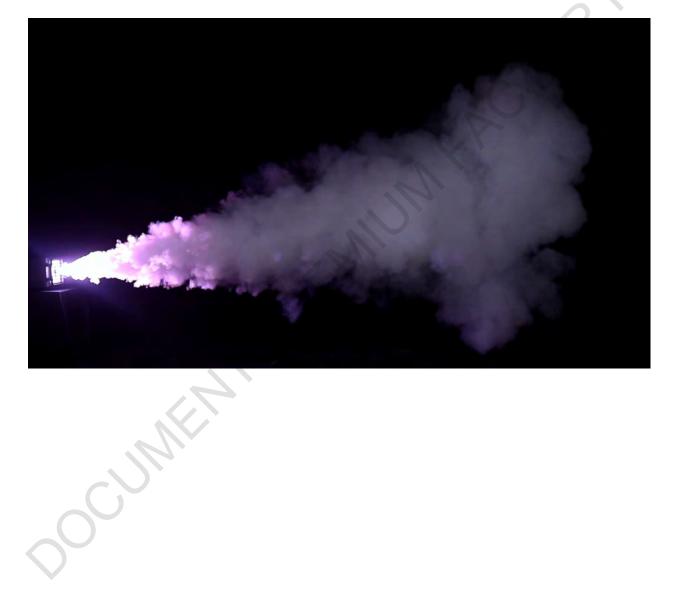

uid level indicator
- \Unique constant pressure system, consistent smoke effect;
- \ 30pcs 9W LED, independent smoke column color change.
- \ No generation of CO<sub>2</sub>, environmental friendly
- \ Unlimited installation angles even up-side-down
- \ Cost effective consumables

## **Specifications**

Dimension

546 x 331 x 372 mm

Weight

37 kg

Voltage and Fuse

AC220-240V, 50/60Hz, 15A/250V AC100-120V, 50/60Hz, 18A/250V **Work Power** 

3000W/1800W (220V version) 2400W/1800W (110V version)

Max Output Height

15m

LED power 9W\*30PCS



**Max Continuous Output Duration** 

6s

**Smoke Output** 

150000cuft/min

**Tank Capacity** 

6L, stainless steel built-in tank

Fluid Consumption Rate

1.1min/L

**DMX Channels** 

1/11/14 channel switchable

**Fuels** 

FX-S, FX-M

## **EFFECTS**