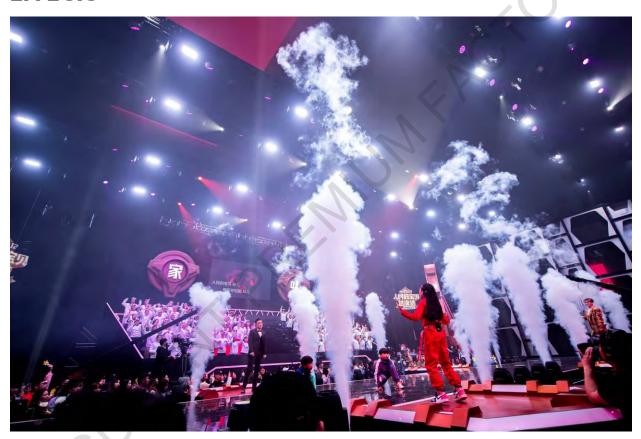

of CO₂ tank, safer and easy carry;
- Easy installation at any angles even place upside down;
- ➤ No generation of CO<sub>2</sub>, environmental friendly;
- Cost effective consumables;
- Low power mode design, lower power supply requirement;
- Unique constant pressure system, consistent smoke effect;
- Pipeline integration technology, easy maintenance, stronger burst;
- > Independent smoke column color change.

# **Specifications**

#### **Dimension**

500 x 324 x 325 mm

#### Weight

28 kg

#### **Work Power**

3000W/1800W (220V version) 2400W/1800W (110V version)

#### Max Output Height

10m

#### LED power

9W\*38PCS

## Max Continuous Output Duration

10s

### **Smoke Output**

80000cuft/min

#### **Tank Capacity**

5L

## **DMX Channels**

1/11/14 channels optional





# **EFFECTS**