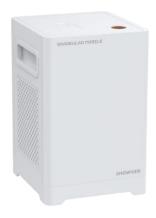

## SPARKULAR MOBILE

SPARKULAR® MOBILE is a battery powered truly wireless SPARKULAR developed by SHOWVEN. It is super compact and light weight, only 6kg with built-in battery. Benefit from our intelligent battery management system and higher efficiency energy conversion, SPARKULAR MOBILE with extra long standby time, >3h when heating on and >144 when heating off. With our latest heating technology the new SPARKULAR MOBILE requires much lower (30% lower) temperature, thus ensure much safer for indoor use. It is an ideal choice for small gatherings, ceremonies or even stadium applications when power supply is complicated.

# **Specifications**

**Dimension** 

168 x 180 x 257mm

**Net Weight** 

6kg

Voltage

AC100-240V, 50/60Hz

**Housing Material** 

FR-ABS + Aluminium

**Motor Status Monitoring** 

Yes

**Heating Up time** 

Appr. 2min

**Charging Time** 

Max. 5h

**Charging Power** 