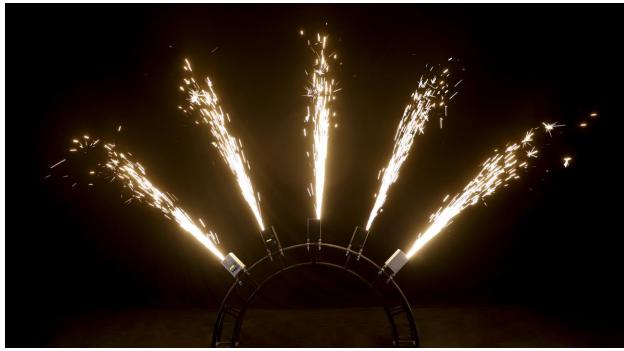

ure, safer for use
- 2min fast initial heat up
- Compact and light-weighted
- Less noisy
- Durable aluminum top plate and metallic output tube
- 2-4m adjustable height, adjustable with remote controller and consumable types

# **Specifications**

**Dimension** 

168 x 180 x 257mm

**Net Weight** 

6kg

Voltage

AC100-240V, 50/60Hz

**Housing Material** 

FR-ABS + Aluminium

**Motor Status Monitoring** 

Yes

**Heating Up time** 

Appr. 2min

**Charging Time** 

Max. 5h

**Charging Power** 

100W



## **Standby Time**

Standby with heating ON > 3h Standby with heating OFF > 144h

### **Hopper Capacity**

100g

### Interface

3-pin XLR, POWER IN/OUT, DC 5V

#### **Control**

DMX

2.4GHz and 433MHz wireless remote

# **Effect Height**

HC8200 LARGE: 3-4m HC8200 MEDIUM: 2-3m

# **Effect**