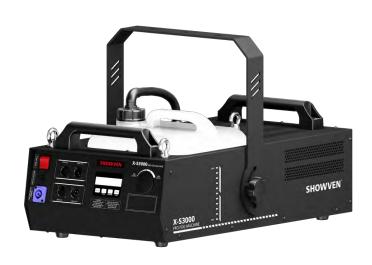

## **Features**

- Rotary output control button, easier smoke amount adjustment;
- > Super long effect time, max output up to 40s, continuously in low output mode;
- > Optimized atomizer with high precision circuit, ensure more uniform smoke effect;
- ➤ NEUTRIK® POWERCON and DMX socket with quality assurance;
- ➤ Both 3-pin and 5-pin DMX socket available.
- Build-in LCD screen, user friendly.

#### **DMX Channels**

1 channel