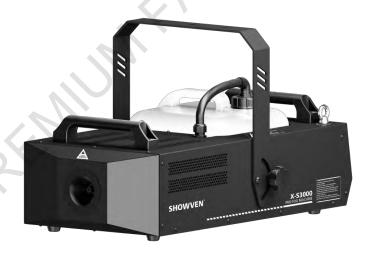

# X-S3000 PRO FOG MACHINE SPECIFICATIONS

X-S3000 is a professional fog machine with fog output up to 40000cuft/min. For easier operation it designed with a rotary output control button to adjust the smoke output volume. X-S3000 can continuously generate fog in low output mode, with 40s output in 100% output status.