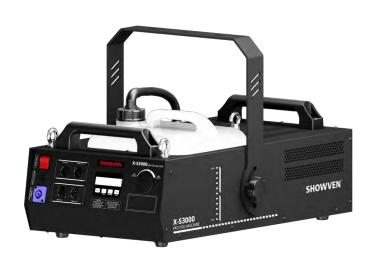

# P-S1500 PRO FOG MACHINE SPECIFICATIONS

P-S1500 is a professional fog machine with fog output up to 25000cuft/min. For easier operation it designed with a rotary output control button to adjust the smoke output volume. P-S1500 can continuously generate fog in low output mode, with 30s output in 100% output status.

## **Features**

- Rotary output control button, easier smoke amount adjustment;
- > Super long effect time, max output up to 30s, continuously in low output mode;
- > Optimized atomizer with high precision circuit, ensure more uniform smoke effect;
- ➤ NEUTRIK® POWERCON and DMX socket with quality assurance;
- ➤ Both 3-pin and 5-pin DMX socket available.
- ➤ Build-in LCD screen, user friendly.

## **DMX Channels**

1 channel