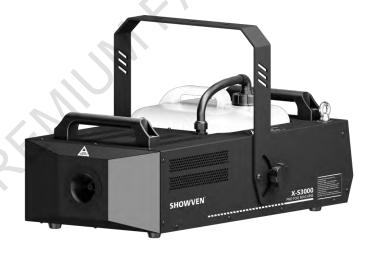

# P-S1500 PRO FOG MACHINE SPECIFICATIONS

P-S1500 is a professional fog machine with fog output up to 25000cuft/min. For easier operation it designed with a rotary output control button to adjust the smoke output volume. P-S1500 can continuously generate fog in low output mode, with 30s output in 100% output status.

## **Features**

- Rotary output control button, easier smoke amount adjustment;
- > Super long effect time, max output up to 30s, continuously in low output mode;
- > Optimized atomizer with high precision circuit, ensure more uniform smoke effect;
- ➤ NEUTRIK® POWERCON and DMX socket with quality assurance;
- ➤ Both 3-pin and 5-pin DMX socket available.
- ➤ Build-in LCD screen, user friendly.