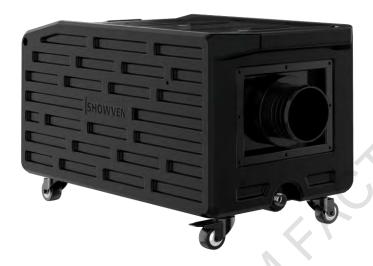

# **CREEPER AQ Low Fog Generator**

CREEPER AQ is a water based low fog generator, different from most of low fogger on the market, CREEPER AQ based on ultrasonic technology, the main consumable is purified water, no need dry ice, ensure it not only environmental friendly, but also more cost effective.

## **Features**

- \ Molded enclosure, lighter, durable as well as rustless
- \ More atomizers, thicker fog output
- \ Weather proof design
- \Advanced auto water refill system
- \ Low-fluid and low-water sensor
- \ Multi-optimized air supply system, ensure farther and more uniform fog output
- \ Adjustable fog density, moisture and fan speed, versatile application to meet different requirements
- \Patented fog leakage prevention technology, no fog leakage even refill the machine when it is working
- \ 3L fluid tank
- \User friendly LCD control panel
- \DMX control, 2/3 channels optional
- \ Wireless remote control
- \Seetronic® IP65 rated 3-pin and 5-pin XLR connector