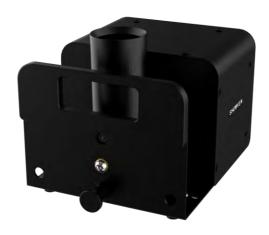

## **C02 JET**

CO2 JET is a compact CO<sub>2</sub> effect machine blows clouds of CO<sub>2</sub> up to 8-10m. It is with multi angles adjustable installations even upside down. Built in DMX and direct on-off control makes it versatile for different application situations.

## **Features**

- Compact size
- √ 0~180° multi output angles adjustable
- \ Quality durable solenoid valve;
- Support both DMX and direct on-off control;
- Powerful output upto 8-10m.
- Stainless steel housing
- NP G3/8" quick coupler
- Neutrik PowerCON TRUE1 power connector