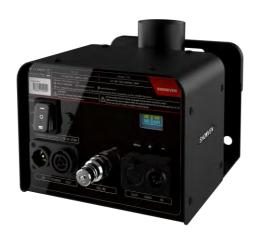

## **Features**

- Compact size
- √ 0~180° multi output angles adjustable
- \ Quality durable solenoid valve;
- Support both DMX and direct on-off control;
- Powerful output upto 8-10m.
- Stainless steel housing
- NP G3/8" quick coupler
- Neutrik PowerCON TRUE1 power connector

## **Specifications**

Dimension

285 x 192 x 185 mm

Weight

7kg

Input

110-120V / 220-240V

**Work Power** 

50W

Max Output Height

8-10m

Control

DMX, Direct on-off voltage control

**DMX Channels** 

1 channel

Quick Coupler

DNP G3/8" quick coupler