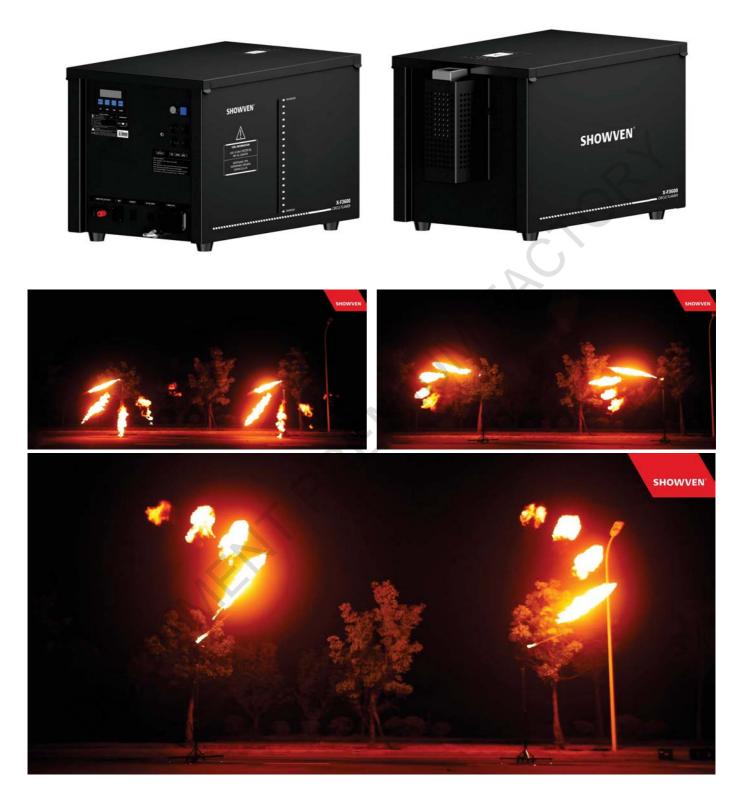

### X-F3600

## **CIRCLE FLAMER SPECIFICATIONS**

The CIRCLE FLAMER is the first flamer machine equipped with SHOWVEN's patented rotate nozzle technology, it is a fluid driven flame system with a high accuracy rotate head, allows for fast and precise flame bursts. The flames height up to 10m, according to the shooting angles, circle flamer divided into two models: X-F3600 which can rotate 360° and X-F1800 which can rotate 210°.

### Features

- > High-accuracy rotate head system allows for fast and precise flame bursts
- > High performance nozzle, reliable and durable
- Double electromagnetic valves design for additional safety
- Compact pumping system, ensure compact machine design
- > Multi safety design: pressure monitoring, safety warning, no consumable alarm, failure warning etc
- > 182 kinds (88 for X-F1800) of default flame effects combination sequences, easy operation
- > Fitted with igniter signal interface, can be triggered by fireworks firing system
- > Wireless DMX function, compatible with almost all DMX console on the market
- Easy effects control with SHOWVEN host controller