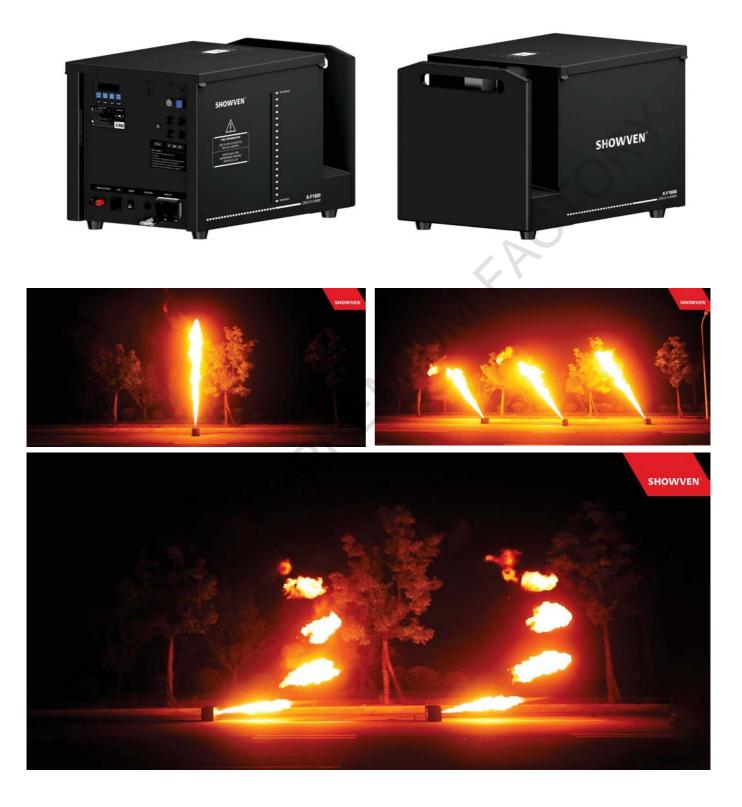

## X-F1800

## **CIRCLE FLAMER SPECIFICATIONS**

The CIRCLE FLAMER is the first flamer machine equipped with SHOWVEN's patented rotate nozzle technology, it is a fluid driven flame system with a high accuracy rotate head, allows for fast and precise flame bursts. The flames height up to 10m, according to the shooting angles, circle flamer divided into two models: X-F3600 which can rotate 360° and X-F1800 which can rotate 210°.

### Features

- > High-accuracy rotate head system allows for fast and precise flame bursts
- > High performance nozzle, reliable and durable
- Double electromagnetic valves design for additional safety
- Compact pumping system, ensure compact machine design
- > Multi safety design: pressure monitoring, safety warning, no consumable alarm, failure warning etc
- > 182 kinds (88 for X-F1800) of default flame effects combination sequences, easy operation
- > Fitted with igniter signal interface, can be triggered by fireworks firing system
- > Wireless DMX function, compatible with almost all DMX console on the market
- Easy effects control with SHOWVEN host controller