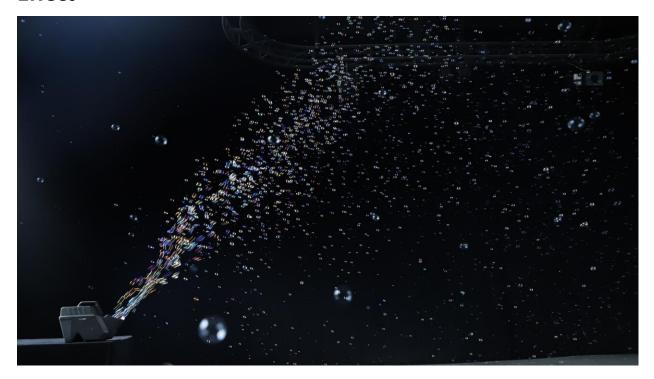

e generator. Comparing with existing models on market, our bubble machine with more and higher bubble output by optimizing the machine's air duct. It can be controlled manually, by wireless remote or via DMX console.

## **Features**

- Compact molding structure, leak proof
- \ Higher bubble output, wider coverage
- Enormous bubble generation
- 18650 battery powered design, support 3h continuous output (depend on battery)
- Control: DMX, MANUAL, WIRELESS REMOTE

## **Specifications**

Dimension

435 x 266 x 305mm

Net Weight

4.8kg

Voltage

AC100-240V, 50/60Hz

**Work Power** 

30W

Fluid Tray Capacity

2L

**Bubble Fluid Consumption** 

25ml/min

Battery

3pcs\*18650, support 3h running time

Interface

3-pin XLR

Control

DMX, manual, wireless remote

Output

Up to 8m



## **Effect**