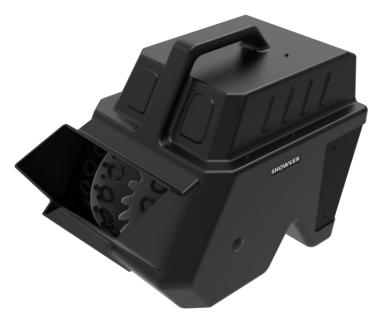

## **Bubble Machine**

SHOWVEN Bubble Machine is a compact and battery powered bubble generator. Comparing with existing models on market, our bubble machine with more and higher bubble output by optimizing the machine's air duct. It can be controlled manually, by wireless remote or via DMX console.

## **Features**

- Compact molding structure, leak proof
- \ Higher bubble output, wider coverage
- Enormous bubble generation
- 18650 battery powered design, support 3h continuous output (depend on battery)
- Control: DMX, MANUAL, WIRELESS REMOTE

## **Specifications**

Dimension

435 x 266 x 305mm

Net Weight

4.8kg

Voltage

AC100-240V, 50/60Hz

**Work Power** 