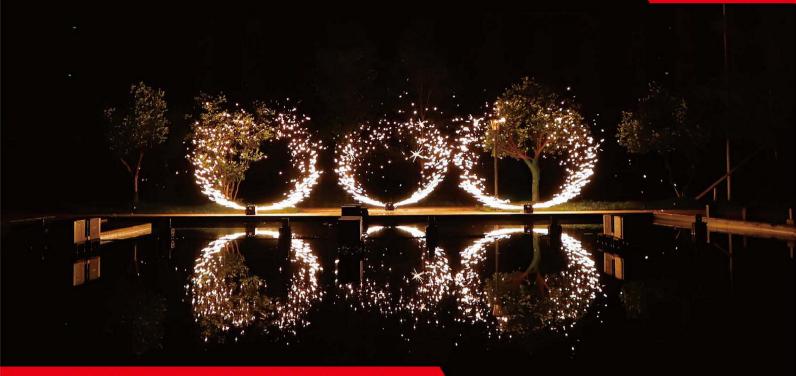

## SPARKULAR® WAVER

- \ 180 degree waving spark effect
- \Firing angle can be waving or any fixed direction between -90 to 90 degree
- \ Fast and precise nozzle waving based on exclusive dual PID algorithm control system
- \72 preset firing sequences, easy operation and programing
- Stainless steel housing, durable and reliable
- \ Motor status real time monitoring, safer to use and easier problem diagnosis
- \3.2" LCD color screen, user friendly