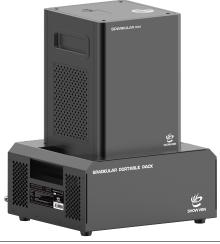

## SPARKULAR PORTABLE PACK SPECIFICATIONS

SPARKULAR PORTABLE PACK is a battery dock specially designed for SPARKULAR mini and SPARKULAR. It makes SPARKULAR series products get rid of the dependence of main power supply, achieve real wireless control. If keep SPARKULAR at standby status, the battery lasts for about 2 hours. It is an ideal choice for outdoor events, weddings, mobile displays etc.

## **Features**

- > Smart design, compatible with both SPARKULAR and SPARKULAR mini.
- > Easy operation and installation
- Achieve real wireless