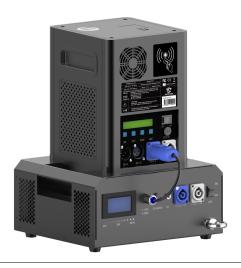

#### Input

100-240VAC, 50/60Hz, 700W

#### **Output**

SP0520: 220VAC, 500W SP0521: 110VAC, 500W

#### **Battery Capacity**

24V10AH